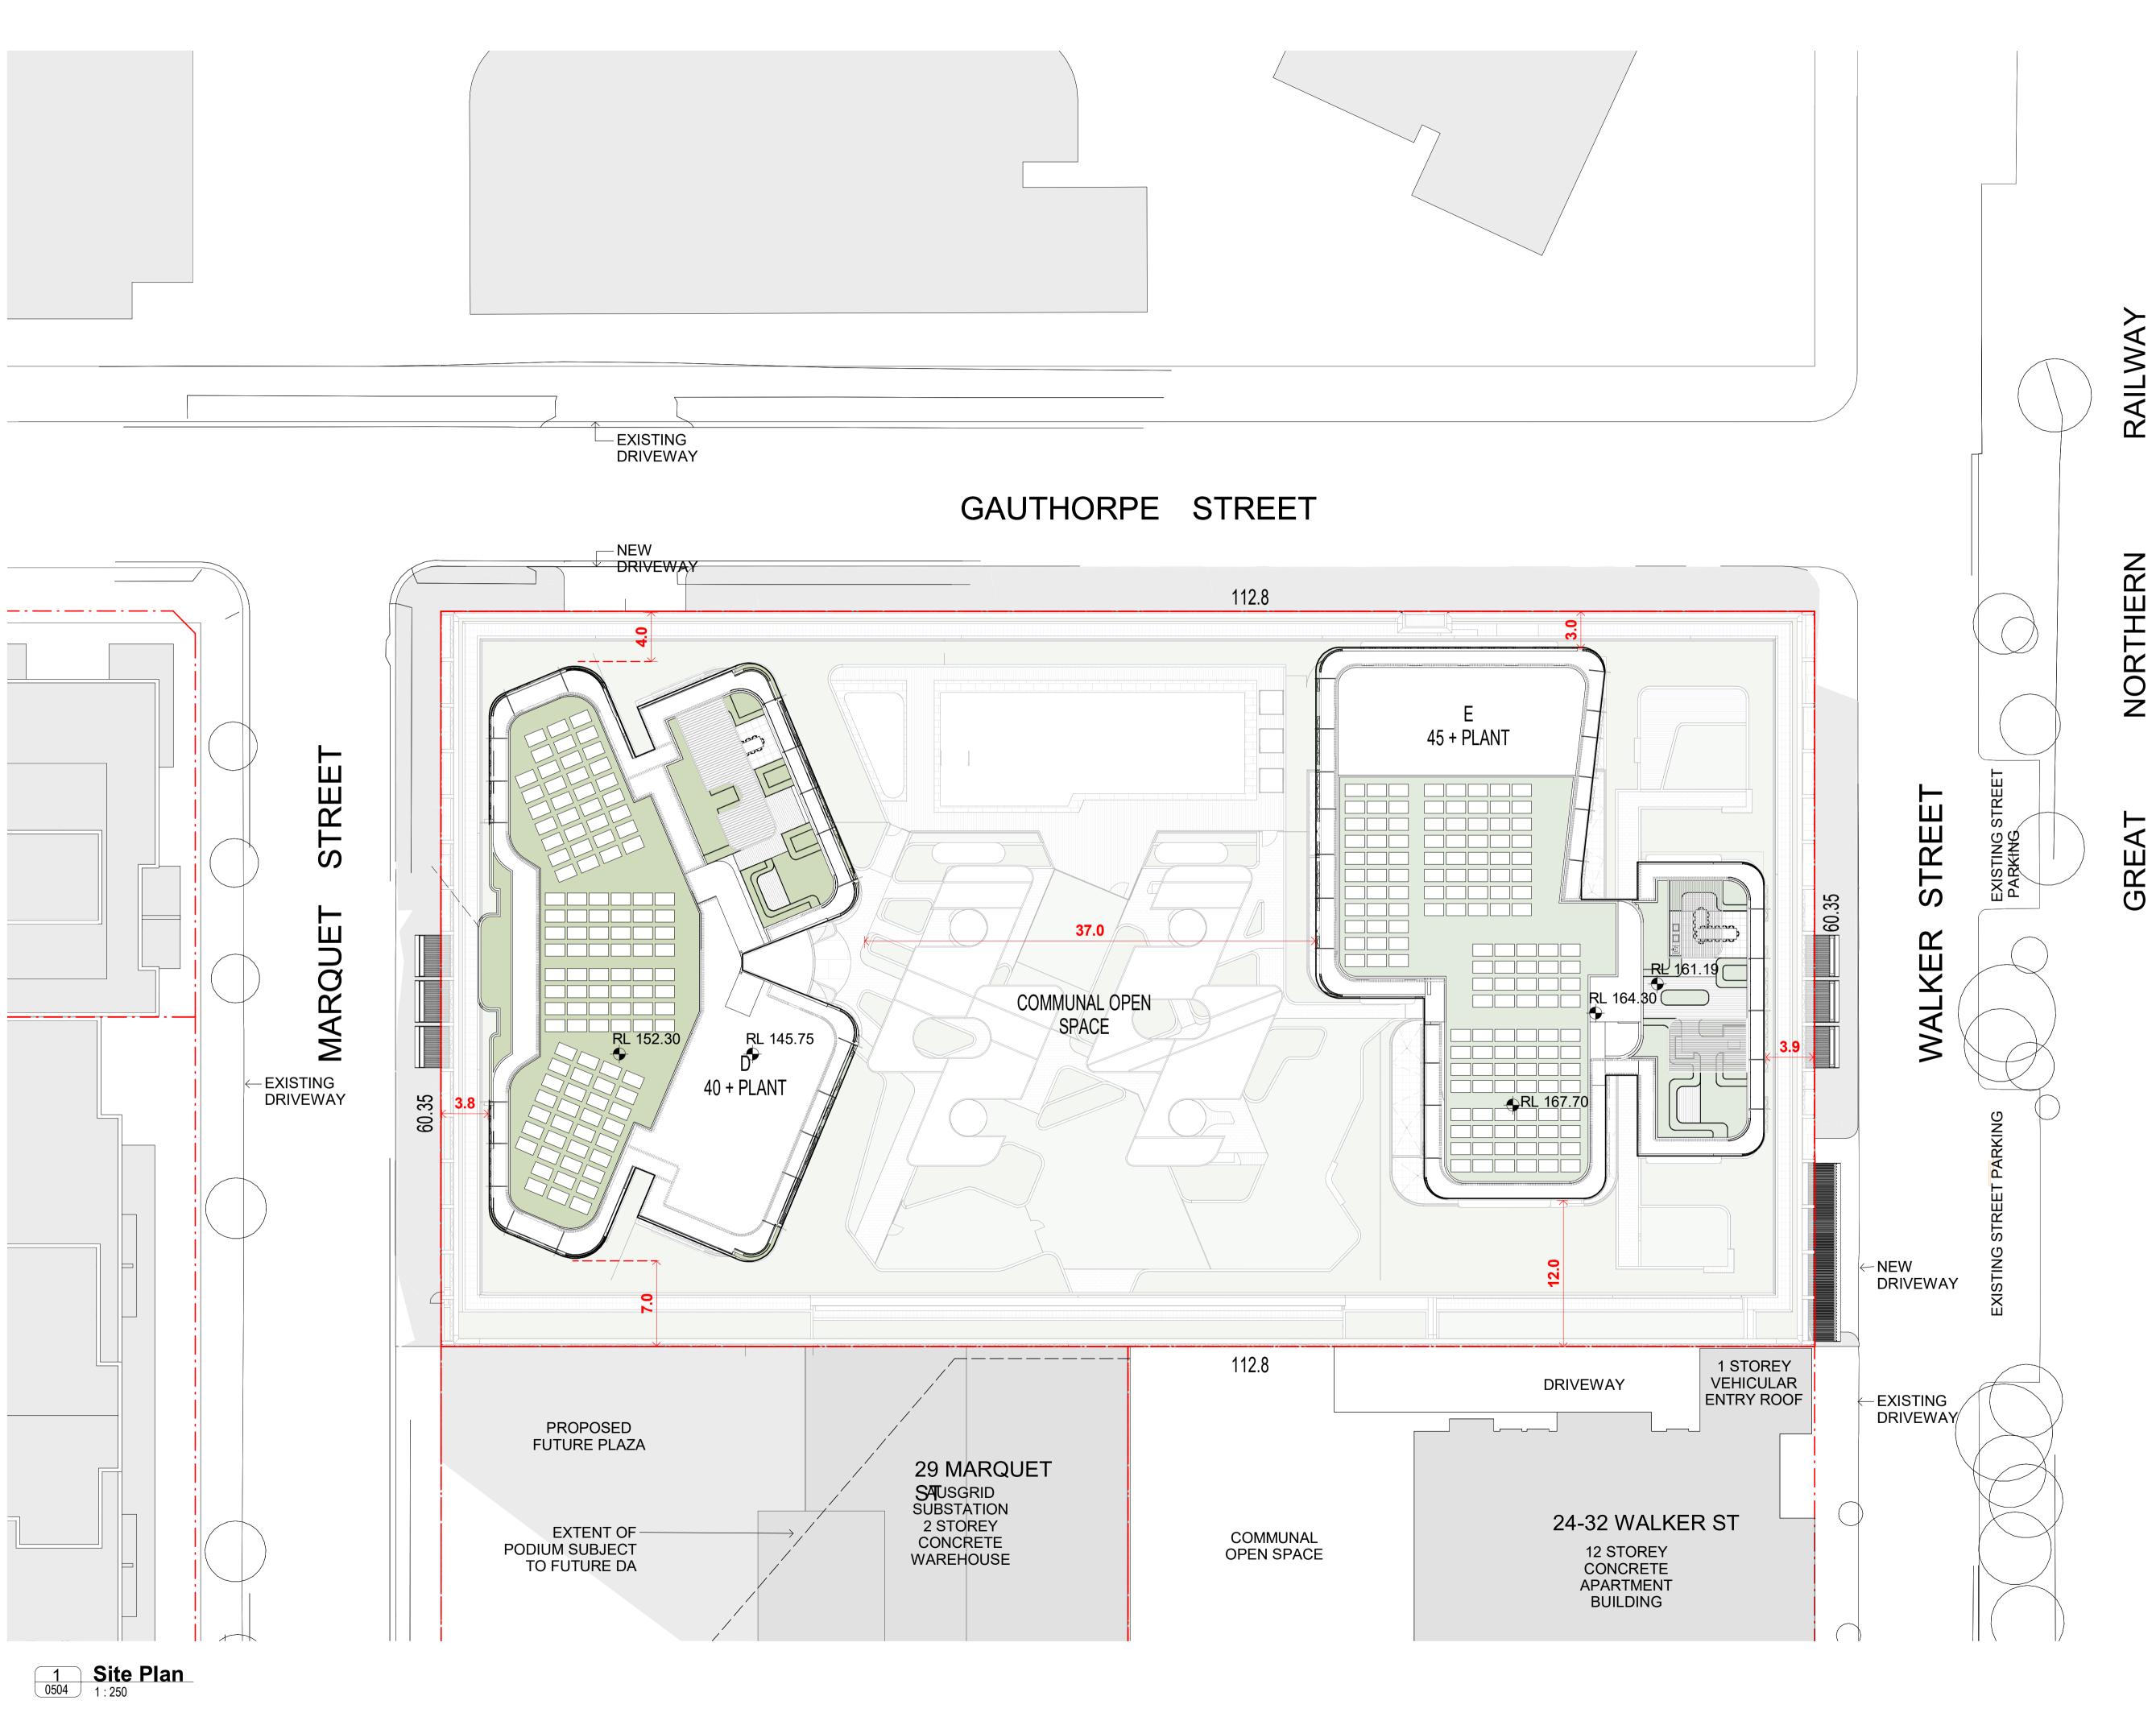

creating communities® Mixed-use Development & Community

34 Walker Street Rhodes NSW 2138

**Drawing Name** 

Site Plan

| 4440       | 0112        | / 75     |
|------------|-------------|----------|
| Job No.    | Drawing No. | Revision |
| NR SC      | JP          |          |
| Drawn      | Chk.        |          |
| 08.04.2022 | 1 : 250     | @ A1     |
| Date       | Scale       | Sheet Si |